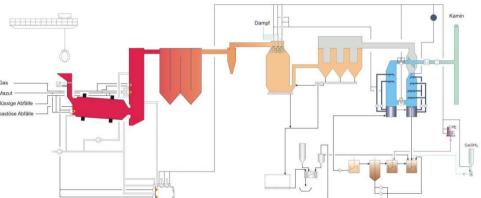

## **Project Description:**

- Upgrade of the existing incinerator for industrial waste
- Construction of a new combustion chamber for pyrolysis of polluted production components

## **Capacity:**

- ✓ 15 MW fuel heat capacity
- ✓ Emissions according to 17 BimschV

## **Plant Concept:**

- Rotary kiln, combustion chamber and afterburning chamber
- Semi dry and wet flue gas cleaning plant
- Waste water treatment plant
- Cementation plant for residues of flue gas cleaning plant